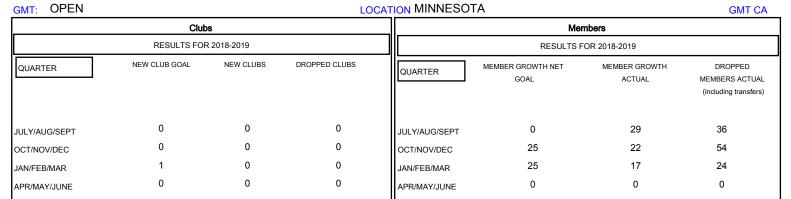

## 

JUNE

DEC

| DROPPED CLUBS: 0  DROPPED MEMBERS |         | 28 CLUBS OF 51 ADDED 1 OR MORE<br>NEW MEMBERS | GENDER DISTRIBUTION  MALE 1,337 (75.32%)  FEMALE 438 (24.68%)  Women Percentage Fiscal Year Goal: 25% |     |
|-----------------------------------|---------|-----------------------------------------------|-------------------------------------------------------------------------------------------------------|-----|
| DECEASED                          | 16      | CLICK HERE FOR CUMULATIVE  MEMBERSHIP DATA    | TOTAL FAMILY UNIT MEMBERS                                                                             | 318 |
| CLUB CANCELLED OTHER              | 0<br>98 |                                               | FAMILY MEMBERS PAYING HALF                                                                            | 161 |
| TOTAL                             | 114     |                                               | 3020                                                                                                  |     |