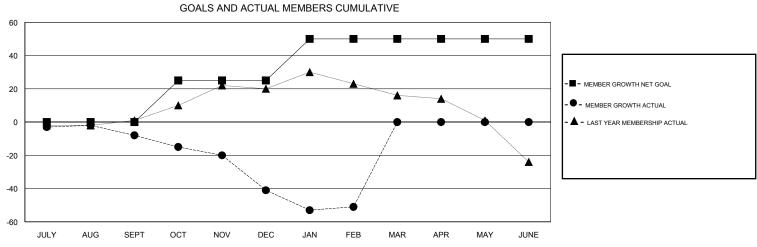

## 

JUNE

DEC

| DROPPED CLUBS: 0  DROPPED MEMBERS |         | 28 CLUBS OF 51 ADDED 1 OR MORE<br>NEW MEMBERS | GENDER DISTRIBUTION  MALE 1,337 (75.32%)  FEMALE 438 (24.68%)  Women Percentage Fiscal Year Goal: 25% |     |
|-----------------------------------|---------|-----------------------------------------------|-------------------------------------------------------------------------------------------------------|-----|
| DECEASED                          | 16      | CLICK HERE FOR CUMULATIVE  MEMBERSHIP DATA    | TOTAL FAMILY UNIT MEMBERS                                                                             | 318 |
| CLUB CANCELLED OTHER              | 0<br>98 |                                               | FAMILY MEMBERS PAYING HALF                                                                            | 161 |
| TOTAL                             | 114     |                                               | 3020                                                                                                  |     |